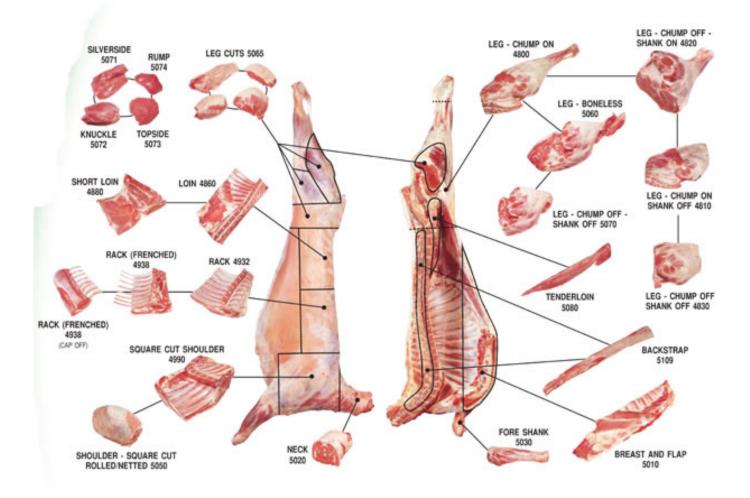

|
| Stew                                       | 1# packages     | 3                        |                   |                                              |
| Ground                                     | 1# packages     | 3                        |                   |                                              |
|                                            | Heart/Tongue    | Liver                    | Kidneys           |                                              |
|                                            | Neck bones      |                          |                   |                                              |

Phone: (607)293-7927 Fax: (607)293-1067 Larry's Custom Meats Inc

3487 State Highway 205 Hartwick, NY 13348

## LAMB CUTS